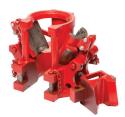

### **Tubing Spider\***

Repair includes: sand blast, paint, MPI, load test, new cylinder, crank arms, lifting arms, taper pins, retainers, bushings, spacers, bolts, and nuts. Slip bodies are extra if needed.

### **Tubing Spider Major\***

Includes same parts as a regular certification plus \*\*welding and machining of the bowl (per customer request) if bowl has excessive wear.