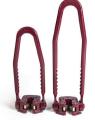

### **Tubing Spider\***

Repair includes: sand blast, paint, MPI, load test, new cylinder, crank arms, lifting arms, taper pins, retainers, bushings, spacers, bolts, and nuts. Slip bodies are extra if needed.

< Tubing spider after sandblast