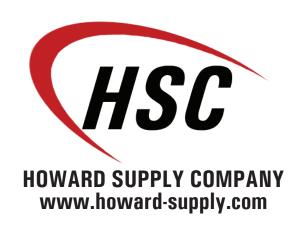

### **Tubing Spider\***

Repair includes: sand blast, paint, MPI, load test, new cylinder, crank arms, lifting arms, taper pins, retainers, bushings, spacers, bolts, and nuts. Slip bodies are extra if needed.

< Tubing spider after sandblast