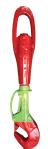

### **Tubing Elevator**

Repair includes: sandblast, paint, MPI, load test, new pins, springs and grease fittings.

< Westco tubing elevator