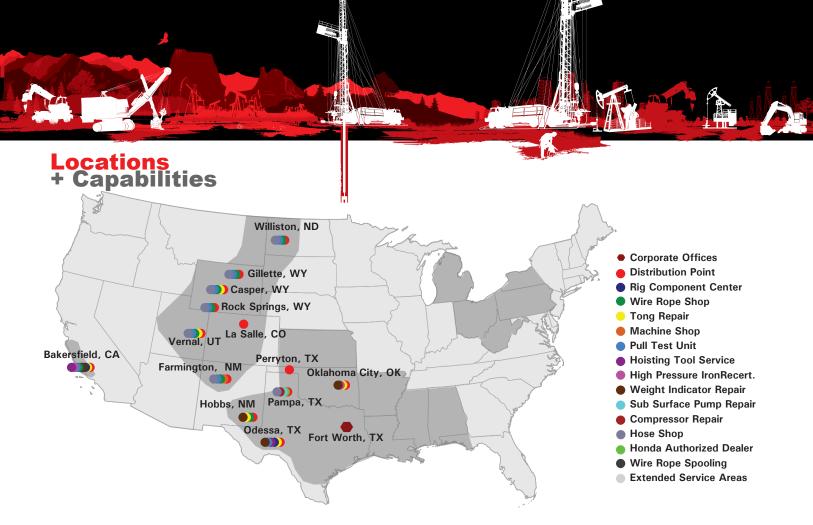

# **Services**

- Sales, service and delivery from the largest stock of well service specialty products in the United States
- Hoisting and lifting tool inspection, repair and recertification
- Traveling block inspection repair and recertification
- Power tong repair
- Custom wire rope and chain slings
- Wire rope spooling and splicing
- Hoisting tool, block, and sling pull/load testing
- Portable pull testing
- Weight indicator repair
- High pressure iron (HPI) sales and recertification

- Depthometer repair
- Air, transfer, hydraulic hose fabrication and repair
- Machine shop services
  - Custom fabrication and machining
  - Shearing and braking
  - Rolling services
  - Tool reworking
- Oil saver repair
- Brake band service and re-lining
- Shear relief, air valve, and ball valve repair, rebuilding and testing
- Field and shop welding
- Overhead lifting safety training