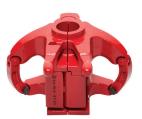

### **Rod Elevator**

Repair includes: sandblast, paint, MPI, load test, roll pins, retainers and springs.

< Condition on arrival

New Norris rod elevators >