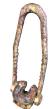

### **Rod Hook**

Repair includes: sandblast, paint, MPI, load test, roll pins, latch spring and grease fitting.

< Re-certified rod hook with custom paint